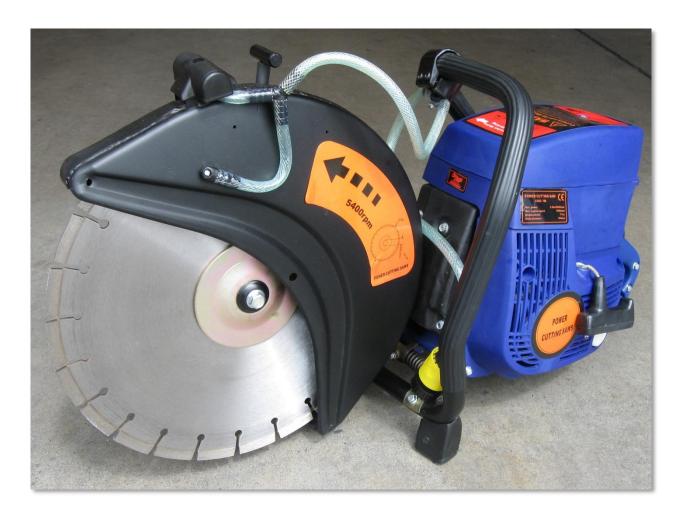

## VC-710 Concrete Cutter

Engine: 2-Stroke – Air cooled Displacement: 71cc Power: 3.5kw @ 9,500rpm

Fuel Use: 2-cycle oil/ petrol mixing ratio – 1:25 Tank Capacity: 700ml

Ignition: CDI Start System: Recoil

Cutting Depth: 125mm (5")

Blade: Outer Diameter: 355mm (14") Inner Diameter: 25.4mm (1")

Net Weight: 14.0kg Gross Weight: 16.0kg

All GardenWiz Tools come with a pre-delivery check

Local Service and Repairs/ Spare Parts