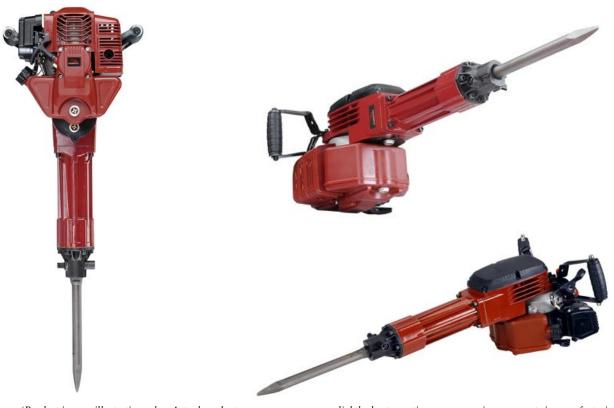

## PT-79021 Demolition Breaker

Engine:Air-cooled, single cylinderDisplacement:52ccPower:1.7KwFuel Use:2-stroke (25:1 fuel/mix ratio)Tank Capacity:1.3 litresConsumption:0.6 L/hr

Ignition: CDI Start System: Recoil
Impact: (Rate) 770 – 1500/ min Impact Energy: 20 – 55J

Handles: Twin handles Weight: (Gross) 21.5kg (Nett) 20.5kg Accessories: Point Chisel (30mm x 410mm) Flat Chisel (30mm x 410mm) Tool Kit, 1pc Oil Tank

All GardenWiz Tools come with a pre-delivery check and a 1 Year Warranty