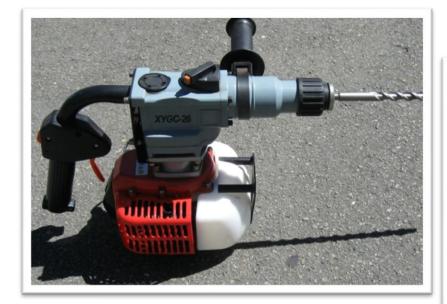

## XYGC-26 Impact Drill

**Engine:** Model XY1E32F

Fuel Use: 2-stroke (25:1 fuel/mix ratio)

Ignition: CDI
Idle Speed: 650rpm
Weight: (Gross) 6.5kg

Accessories:

Air-cooled, single cylinder

Tank Capacity: 0.4 litres

Start System: Recoil
Bit Diameter: 26mm
(Nett) 5.2kg

**Displacement:** 26cc **Power:** 0.65Kw

Local Service and Repairs/ Spare Parts

All GardenWiz Tools come with a pre-delivery check and a 1 Year Warranty