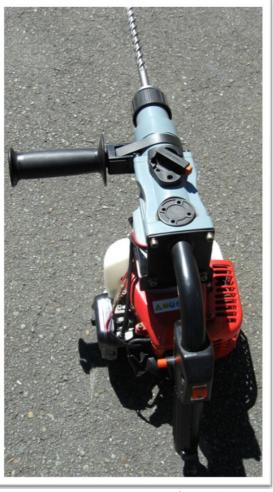

## XYGC-26 Impact Drill

**Engine:** Model XY1E32F

Fuel Use: 2-stroke (25:1 fuel/mix ratio)

Ignition: CDI
Idle Speed: 650rpm
Weight: (Gross) 6.5kg

Accessories:

Air-cooled, single cylinder

Tank Capacity: 0.4 litres

Start System: Recoil
Bit Diameter: 26mm
(Nett) 5.2kg

**Displacement:** 26cc **Power:** 0.65Kw

Local Service and Repairs/ Spare Parts

All GardenWiz Tools come with a pre-delivery check and a 1 Year Warranty