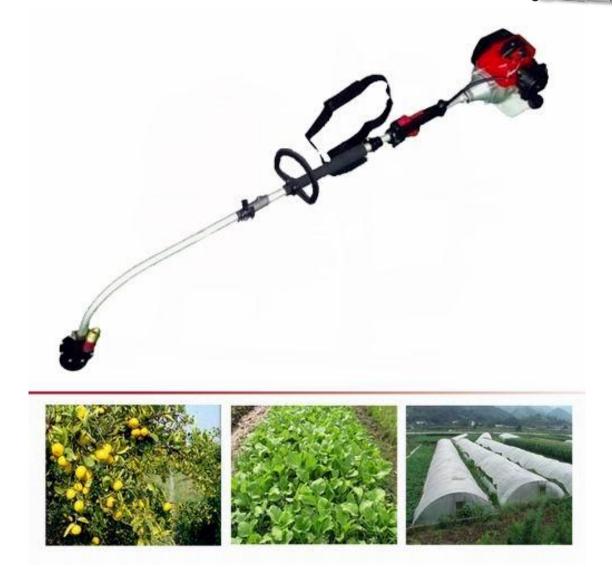

## WP-415 Water Pump

**Engine**: Fuel Use: Ignition: CDI Shaft Length: Handle: Belt: Application/ Working Head: Portable Water Pump

1E36F/ 1E40F-5/ 1E44F-5 2-cycle oil/ petrol mixing ratio -1:25Start System: Recoil 1650mm straight shaft Loop handle Single-belt

**Displacement: Power:** 

32.5cc/ 42.7cc/ 52cc 0.85kw/ 1.5kw/ 1.95kw

Shaft Diameter: 26mm

GardenWiz Tools

All GardenWiz Tools come with a pre-delivery check and a 1 Year Warranty

Local Service and Repairs/ Spare Parts