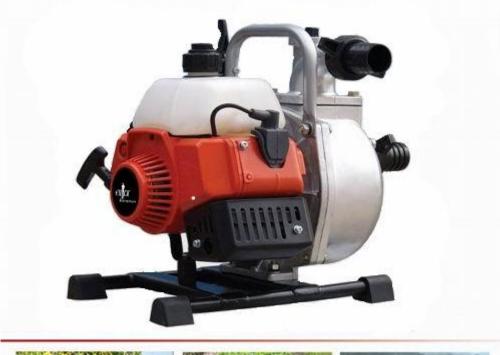

## WP-40-6 Water Pump

**Engine:** 1E40F-6 air-cooled, 2-stroke

Fuel Use: 2-cycle oil/ petrol mixing ratio – 1:25

Ignition: CDI Start System: Recoil

Flow Rate: 9m³/hr Max. Height: 25m

Outlet Diameter: 25.4mm (1 inch)

Net Weight: 8.0kg

Application: Portable Water Pump (non-submersible)

All GardenWiz Tools come with a pre-delivery check and a 1 Year Warranty

Local Service and Repairs/ Spare Parts

**Displacement:** 40.2cc