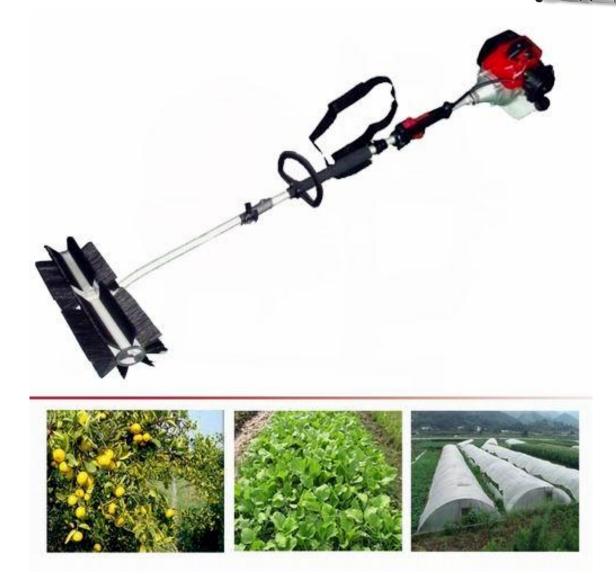

## SW-415 Sweeper

**Engine:** Fuel Use:

Handle:

Belt:

1E36F/ 1E40F-5/ 1E44F-5 2-cycle oil/ petrol mixing ratio - 1:25 Ignition: CDI Start System: Recoil Shaft Length: 1650mm straight shaft Loop handle Single-belt Application/ Working Head: Sweeper/ Power Broom