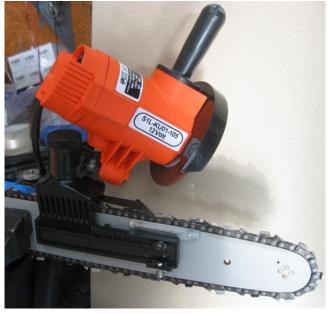

## PT-71206 Electric Chain Saw Grinder

12-230V Electric Bar-Mounted Mini-Grinder 85W (15W min.) 12V external battery (not included) or 230V AC 5000rpm max. Grinding Wheel: (Max.) 105mm

Net Weight:

All GardenWiz Tools come with a pre-delivery check and a 1 Year Warranty