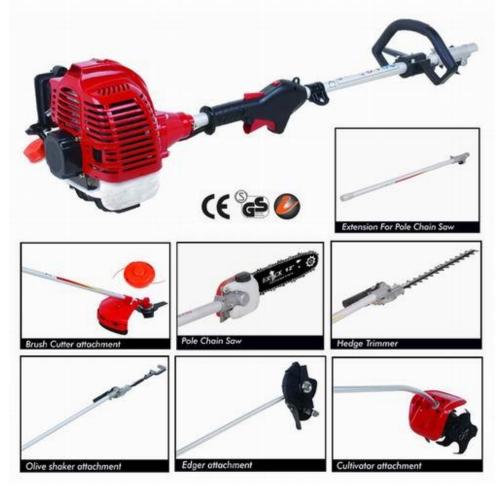

## MT-003 Multifunction Power Tool

Engine: 1E40F-5
Displacement: 42.7cc
Power: 1.5Kw

Fuel Use: 2-cycle oil/petrol mixing ratio – 1:25

Ignition: CDI Start System: Recoil Handle: Loop Handle Belt: Single Belt

**Working Head Tool Options:** 

Brush Cutter

Blade: Nylon cutter or metal blade
Protector: Big red or Little black

Long-reach Hedge Trimmer

Long-reach Chain Saw Guide bar/ chain size: 12in (30.38cm)

Extension pole

Olive Shaker Edge trimmer Cultivator

All GardenWiz Tools come with a pre-delivery check Local Service and Repairs/ Spare Parts and a 1 Year Warranty