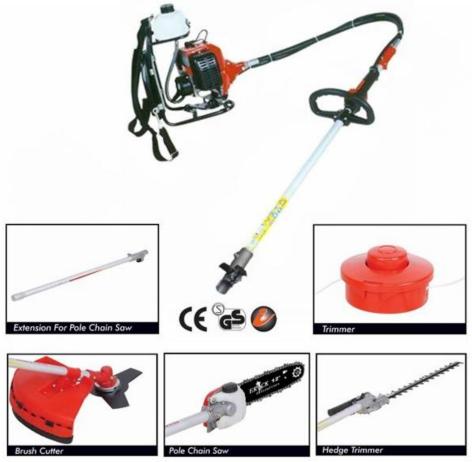

## MT-002 Multifunction Power Tool

 Engine:
 1E40F-5
 1E44F-5

 Displacement:
 42.7cc
 52cc

 Power:
 1.5Kw
 1.95Kw

Fuel Use: 2-cycle oil/petrol mixing ratio – 1:25

Ignition: CDI Start System: Recoil Handle: Loop Handle Belt: Single Belt

**Working Head Tool Options:** 

Brush Cutter Blade: Nylon cutter or metal blade

Protector: Big red or Little black

Long-reach Hedge Trimmer

Long-reach Chain Saw Guide bar/ chain size: 12in (30.38cm)

Extension pole

Handy Back-Pack Harness for comfortable operation

All GardenWiz Tools come with a pre-delivery check and a 1 Year Warranty

Local Service and Repairs/ Spare Parts