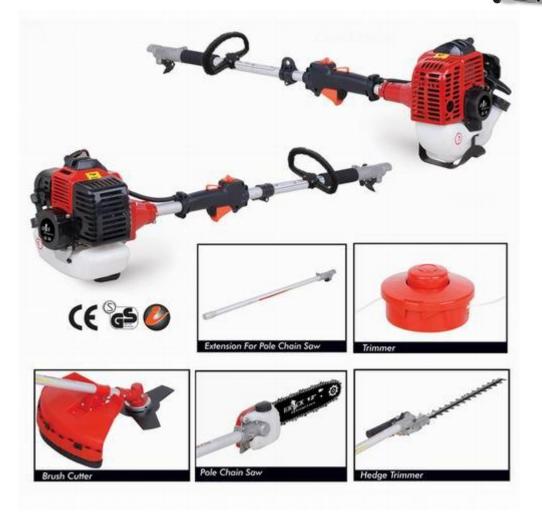

## MT-001 Multifunction Power Tool

| Engine:                                                                                                         | 1E40F-5                                                    |
|-----------------------------------------------------------------------------------------------------------------|------------------------------------------------------------|
| Displacement:                                                                                                   | 42.7cc                                                     |
| Power:                                                                                                          | 1.5Kw                                                      |
| Fuel Use:                                                                                                       | 2-cycle oil/petrol mixing ratio – 1:25                     |
| Ignition: CDI                                                                                                   | Start System: Recoil Handle: Loop Handle Belt: Single Belt |
| Working Head Tool Options:                                                                                      |                                                            |
| Brush Cutter                                                                                                    | Blade: Nylon cutter or metal blade                         |
|                                                                                                                 | Protector: Big red or Little black                         |
| Long-reach Hedge Trimmer                                                                                        |                                                            |
| Long-reach Chain Saw                                                                                            | Guide bar/ chain size: 12in (30.38cm)                      |
|                                                                                                                 | Extension pole                                             |
| All GardenWiz Tools come with a pre-delivery check Local Service and Repairs/ Spare Parts and a 1 Year Warranty |                                                            |