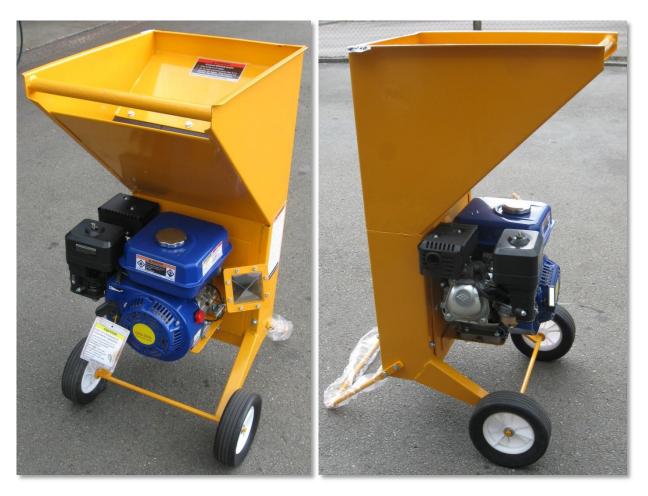

## GardenWiz KF-168 5.5hp Chipper/ Shredder

**Engine:** Fuel Use: Ignition: CDI Hopper Dimensions:

Chipper Chute Capacity:

Blades: Ground Clearance: Wheel Type: Accessories: AJDGS.1631GA Regular Unleaded Start System: Recoil 45.72cm x 37.46cm (18"L by 14.75" W) 31.75mm (1.25")

OHV Petrol Engine **Power:** 4.1kW (5.5hp) 2.08 litres (0.55gal) Oil Capacity: 0.6 litres (20 oz) Hopper Capacity: 9.525mm max. limb diameter

GardenWiz Tool

69.85mm (2.75") by 69.85mm (2.75") square opening

Shredding Plate 4 Chipping Blades
98.9mm (3.5") at lowest point
190.75mm (7.5") dia. x 57.15mm (2.25") W Solid Rubber and Plastic
Spark Plug Wrench

Chipper

Dimensions:

All GardenWiz Tools come with a pre-delivery check and a 1 Year Warranty