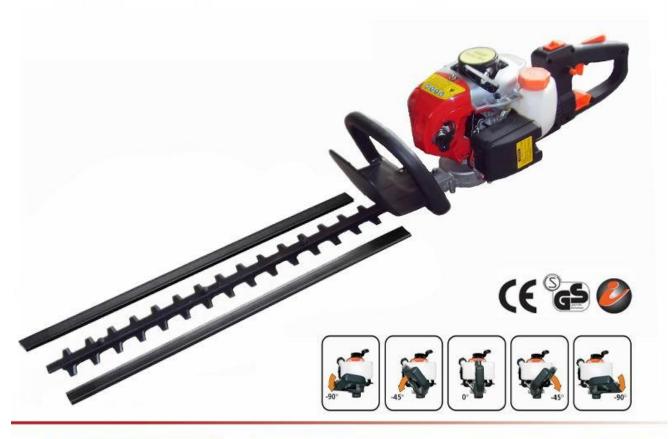

## HT-260D Hedge Trimmer

Engine: 1E34F Displacement: 25.4cc Power: 0.75Kw

Fuel Use: 2-cycle oil/ petrol mixing ratio – 1:25

Ignition: CDI Start System: Recoil

Blade: Double-side blade Blade Length: 650mm or 770mm