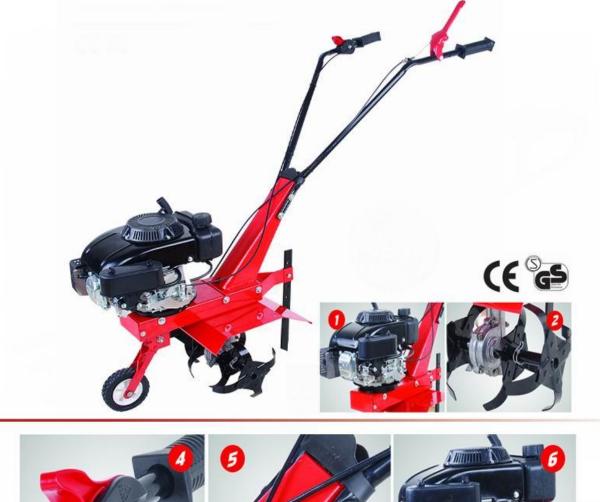

## GT-4003-1 Cultivator

Engine: OHV, 4-stroke; Vertical Shaft **Displacement:** 130cc

Max. Power: 5.0hp @ 3,600rpm

Fuel Use: Unleaded petrol Fuel Tank (Litres) 1.0 Oil Capacity: 0.6 litres

All GardenWiz Tools come with a pre-delivery check and a 1 Year Warranty