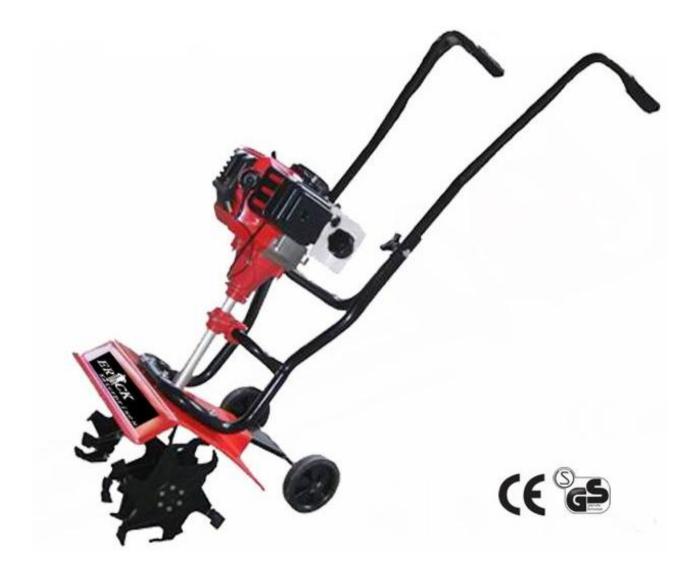

## GT-2005 Cultivator

Engine: 1E44F-5A Displacement: 52cc Power: 2.5hp @ 6500rpm

Fuel Use: 2-cycle oil/ petrol mixing ratio – 1:25

Ignition: CDI Start System: Recoil

Working Width: 20-30 cm Working Depth: 15-20 cm Net Weight: 16.0 kg Gross Weight: 18.5 kg