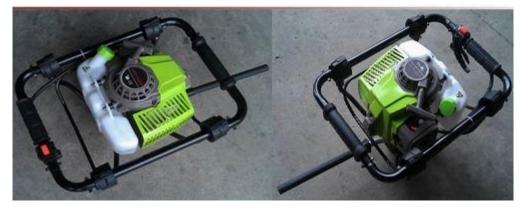

## DZ-750 Post-hole Borer/ Earth Auger

**Engine:** 1E50FB Displacement: 72cc Max Power: (kw/r/min): 3.4kw/ 7000rpm

Fuel Use: 2-cycle oil/ petrol mixing ratio – 1:25

Ignition: CDI Start System: Recoil

Boring Rotation Speed: 180 – 210 rpm Transmission Type: Automatic/ Centrifugal

**Transmission Ratio:** 34:1

**Drill Bit Dimensions:** 

Optional drill-bits available at extra cost:

All GardenWiz Tools come with a pre-delivery check and a 1 Year Warranty

Cooling System: Air Cooled Max Torque: (Nm/r/min): 2.45 Fuel Tank Capacity: 1.2 litres

Spark Plug: L7T

**Rotation Direction:** Clockwise

BT121 type vortex gearbox with brake system

(Brake lever to lock drill if drill jams)

**Height:** 76cm/ 100cm

Widths: 100, 150, 200, 250, 300mm

Local Service and Repairs/ Spare Parts