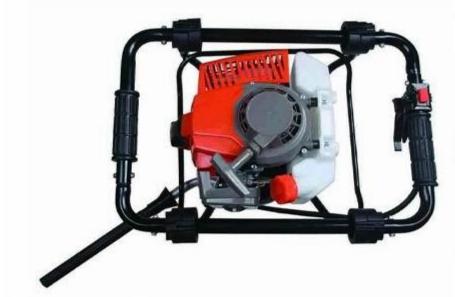

## DZ-750 Post-hole Borer/ Earth Auger

**Engine:** 1E50FB Displacement: 72cc Max Power: (kw/r/min): 3.4kw/ 7000rpm

Fuel Use: 2-cycle oil/ petrol mixing ratio – 1:25

Ignition: CDI Start System: Recoil

Boring Rotation Speed: 180 – 210 rpm Transmission Type: Automatic/ Centrifugal

**Transmission Ratio:** 34:1

**Drill Bit Dimensions:** 

Optional drill-bits available at extra cost:

All GardenWiz Tools come with a pre-delivery check and a 1 Year Warranty

Cooling System: Air Cooled Max Torque: (Nm/r/min): 2.45 Fuel Tank Capacity: 1.2 litres

Spark Plug: L7T

**Rotation Direction:** Clockwise

BT121 type vortex gearbox with brake system

(Brake lever to lock drill if drill jams)

**Height:** 76cm/ 100cm

Widths: 100, 150, 200, 250, 300mm

Local Service and Repairs/ Spare Parts