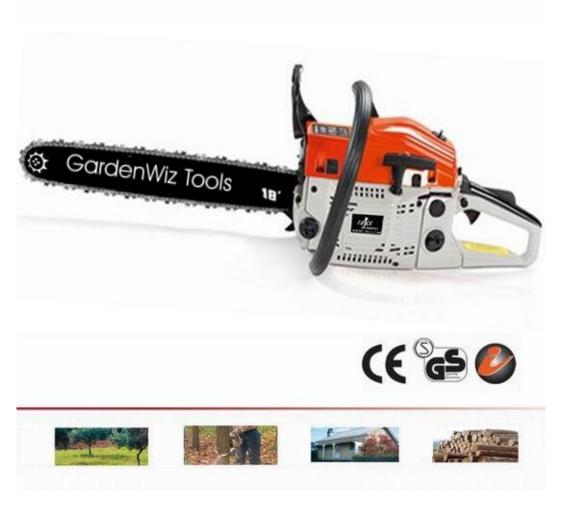

## CS-4500 Chain Saw

**Engine:** Single cylinder 2-stroke – air-cooled

Compression Ratio: 7.5:1 Displacement: 45cc Max. Power: 1.8Kw/ 7,500 rpm

Max. Speed: (With cutting attachment) 10,000 rpm Engine Speed: (At idling) 2,800 rpm

Fuel Use: 2-cycle oil/ petrol mixing ratio – 1:25

Oil Feeding System: Automatic pump with adjuster

Fuel Tank Capacity: 550ml Oil Tank Capacity: 260ml
Ignition: CDI Start System: Recoil Chain Oil: Motor oil SAE#10W-30
Chain Saw Type: Carlton/ Tiger/ Oregon Guide Bar Type: Sprocket Nose
Max. Cutting Length: 45cm Guide Bar Sizes: 16in/ 18in

Chain Saw Pitch: 0.325/0.375in Sprocket: 7T x 0.325

Chain Saw Gauge: 0.058/0.063in Gross Weight (with 18" cutting attachment): 6.5kg

All GardenWiz Tools come with a pre-delivery check

Local Service and Repairs/ Spare Parts