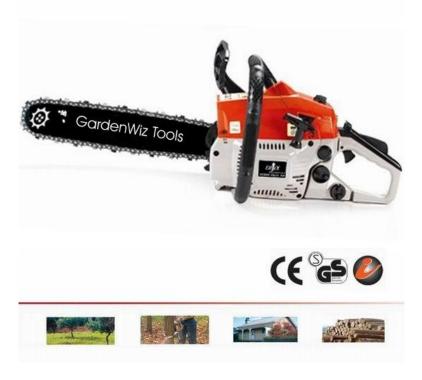

## CS-3800 Chain Saw

**Engine:** Single cylinder 2-stroke – air-cooled

Displacement: 38cc Compression Ratio: 7.5:1Max. Power: 1.2Kw/ 7,500 rpm

Max. Speed: (With cutting attachment) 10,000 rpm Engine Speed: (At idling) 2,800 rpm

Fuel Use: 2-cycle oil/ petrol mixing ratio - 1:25

Oil Feeding System: Automatic pump with adjuster Fuel Tank Capacity: Oil Tank Capacity: 310ml

Ignition: CDI Start System: Recoil Chain Oil: Motor oil SAE#10W-30 Guide Bar Type: Sprocket Nose Chain Saw Type: Carlton/Tiger/Oregon 14in/ 16in

Max. Cutting Length: Guide Bar Sizes: 40cm

Chain Saw Pitch: 0.325/ 0.375in Sprocket:  $7T \times 0.325$ 

Chain Saw Gauge: 0.058/ 0.063in Gross Weight (with 16" cutting attachment): 4.4kg

All GardenWiz Tools come with a pre-delivery check