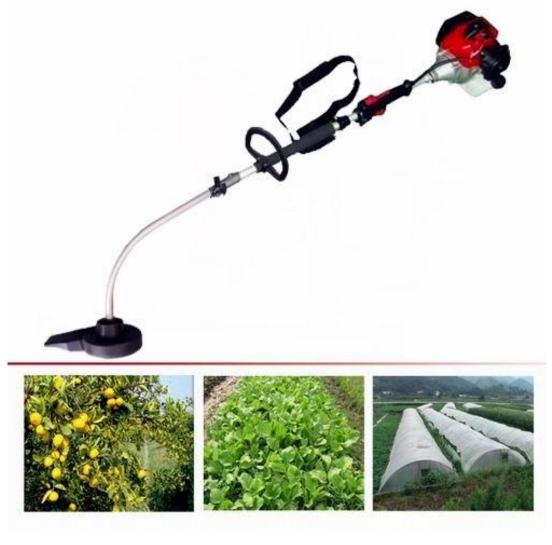

## BL-415 Blower

Engine: 1E36F/ 1E40F-5/ 1E44F-5 Define: 2-cycle oil/ petrol mixing ratio - 1:25 Petrol Petrol

Ignition: CDI Start System: Recoil Shaft Length: 1650mm straight shaft

Handle: Loop handle
Belt: Single-belt
Application/ Working Head: Blower

All GardenWiz Tools come with a pre-delivery check and a 1 Year Warranty

**Displacement:** 32.5cc/ 42.7cc/ 52cc **Power:** 0.85kw/ 1.5kw/ 1.95kw

Shaft Diameter: 26mm

Local Service and Repairs/ Spare Parts