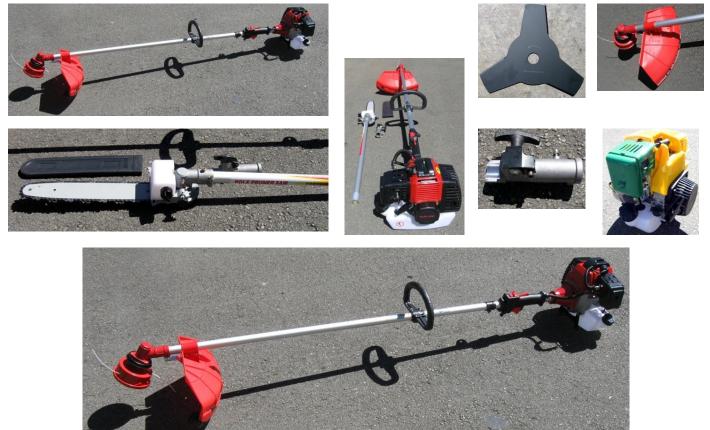

## BC-LRCS-001 Brush Cutter/ Pruning Saw

This is a truly versatile brush cutting tool, with multiple options. Your choice of 2-stroke or 4-stroke motors and additional pole saw pruning attachments. The base model comes with a 25.4cc 2-stroke motor and 2 cutting blades (1 metal and the other nylon.)

The optional pole pruning saw extension extends your reach from 2.3 to 3 metres and is adjustable to 5 different positions.

| Engine Options:   | 1E34F /1E36F /1E40F-5 /1E44F-5                                                     | Displacement: | 25.4cc /32.5cc /42.7cc /52cc |
|-------------------|------------------------------------------------------------------------------------|---------------|------------------------------|
| Power:            | 0.7Kw/ 0.85kw/ 1.5kw/ 1.95kw                                                       |               |                              |
| Fuel Use:         | (2-Stroke) 2-cycle oil/ petrol mix ratio – 1:25 OR (4-Stroke) Reg. Unleaded Petrol |               |                              |
| Ignition: CDI     | Start System: Recoil                                                               |               |                              |
| Shaft Length:     | 1700mm straight shaft                                                              |               | Shaft Diameter: 26mm         |
| Handle:           | Loop handle                                                                        | Belt:         | Single-belt                  |
| Blades:           | Nylon cutter; 3-Blade Metal Cutter (255mm x 1.6mm x 25.4mm x3T)                    |               |                              |
| Guide Bar/ Chain: | (Optional Pole Pruning Saw Extension & Shaft Coupler) 10/12/14 inch                |               |                              |