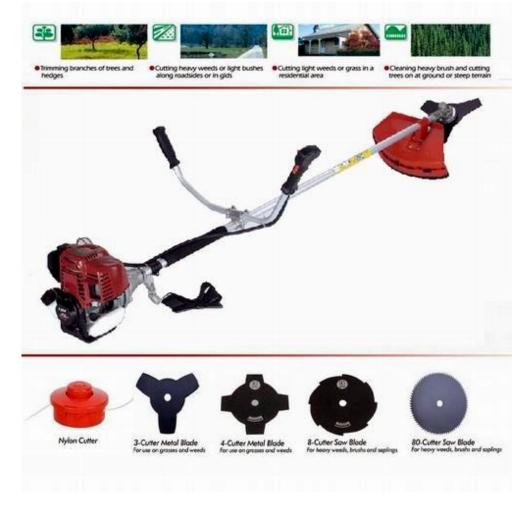

## BC-350 Brush Cutter

Engine: 4-Stroke 140F Displacement: 35.8cc Power: 1.2Kw

Fuel Use: 4-Stroke (Regular unleaded petrol)

Ignition: CDI Start System: Recoil

Shaft Length: 1650mm splitting straight shaft Shaft Diameter: 26mm

Handle: Double bicycle handle

Belt: Double-belt

Multiple Choice of Blades: Nylon cutter or metal blades Large and small protectors

All GardenWiz Tools come with a pre-delivery check and a 1 Year Warranty