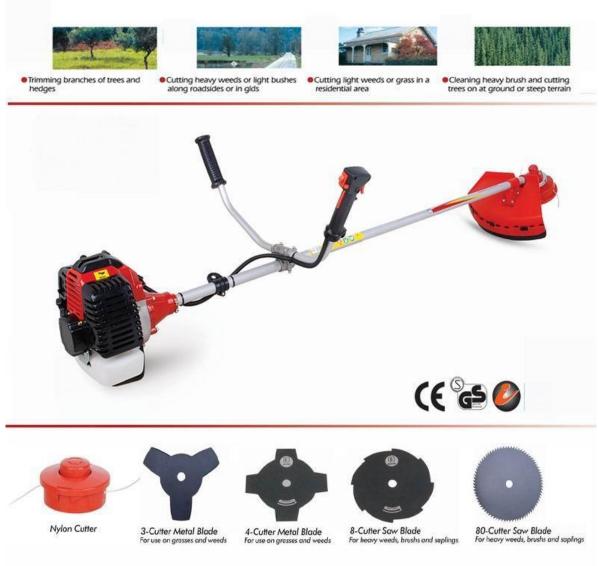

## BC-305 Brush Cutter

Shaft Diameter: 26mm

Engine: 1E36F Displacement: 32.5cc Power: 0.85Kw

Fuel Use: 2-cycle oil/ petrol mixing ratio – 1:25

Ignition: CDI Start System: Recoil Shaft Length: 1650mm straight shaft

Handle: Double bicycle handle

Belt: Double-belt

All GardenWiz Tools come with a pre-delivery check

Local Service and Repairs/ Spare Parts

and a 1 Year Warranty