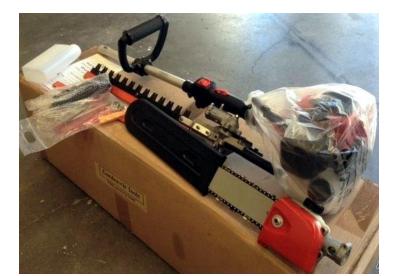

## BC-260 Pruner/Trimmer Combo

**Engine:** 1E34F **Displacement:** 25.4cc **Power:** 0.75Kw

Fuel Use: 2-cycle oil/ petrol mixing ratio – 1:25

Ignition: CDI Start System: Recoil Length: 1500mm (assembled)

Handle: Loop handle

Attachments: Pole Chainsaw; Pole Hedge-trimmer

Can be supplied with 33cc 2 stroke engine for \$25.00 extra. Comes with fuel mixing bottle, shoulder harness, tool kit and manual. New Zealand assembled at our own premises