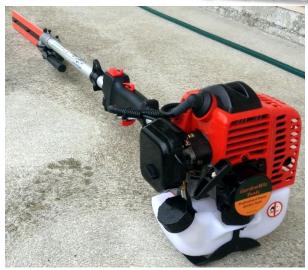

## BC-260 Pruner/Trimmer Combo

**Engine:** 1E34F **Displacement:** 25.4cc **Power:** 0.75Kw

Fuel Use: 2-cycle oil/ petrol mixing ratio – 1:25

Ignition: CDI Start System: Recoil Length: 1500mm (assembled)

Handle: Loop handle

Attachments: Pole Chainsaw; Pole Hedge-trimmer

Can be supplied with 33cc 2 stroke engine for \$25.00 extra. Comes with fuel mixing bottle, shoulder harness, tool kit and manual. New Zealand assembled at our own premises

All GardenWiz Tools come with a pre-delivery check and a 1 Year Warranty

Local Service and Repairs/ Spare Parts

Shaft Diameter: 26mm